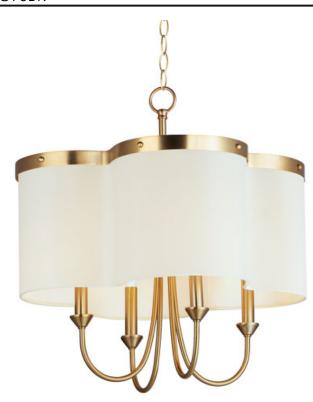

### **PRODUCT DESCRIPTION**

A classic scalloped fabric shade with decorative metal trim and rivets. Using an Off-White linen fabric shade, and accented with Aged Brass metalwork, this design is timeless and elegant.