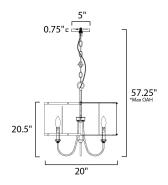

## **MEASUREMENTS**

DIMENSION : 20" W x 20.5" H : 57.25" OAH MAX OAH

CANOPY : 5" W x 0.75" H x 5" L

HANGING WEIGHT : 5.51 lb